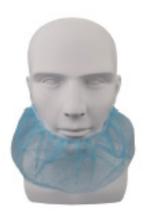

## **BEARD COVER**

## **General Description**

- Single use
- Non-sterile
- 100% polypropylene
- Non-woven fabric
- Soft and lightweight
- Comfortable fit and performance
- High-quality elastic cord

## **Specifications**

- Material: 10g non-woven
- Color: White
- Shape: Traction
- Weight: 1.4g~1.8g
- Size: 18"
- Carton Dimensions: 280 x 250 x 240mm

877-447-2650 www.hisco.com info@hiscoinc.com